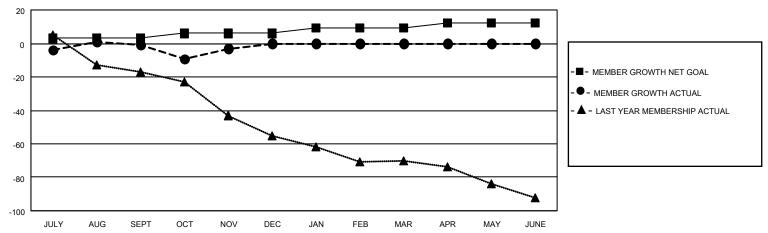

### GOALS AND ACTUAL MEMBERS CUMULATIVE

| DROPPED CLUBS: 0 |    | 14 CLUBS OF 55 ADDED 1 OR | GENDER DISTRIBUTION             |                              |  |
|------------------|----|---------------------------|---------------------------------|------------------------------|--|
|                  |    | MORE NEW MEMBERS          | MALE<br>FEMALE                  | 804 (72.43%)<br>306 (27.57%) |  |
| DROPPED MEMBERS  |    |                           | NON BINARY PREFER NOT TO ANSWER | 0 (0.00%)<br>0 (0.00%)       |  |
| DECEASED         | 4  |                           | FREFER NOT TO ANSWER            | 0 (0.0070)                   |  |
| CLUB CANCELLED   | 0  | CLICK HERE FOR CUMULATIVE | TOTAL FAMILY UNIT MEMBERS       | 201                          |  |
| OTHER            | 34 | MEMBERSHIP DATA           |                                 |                              |  |
| TOTAL            | 38 |                           | FAMILY MEMBERS PAYING HAI       | LF DUES 101                  |  |
|                  |    |                           |                                 |                              |  |